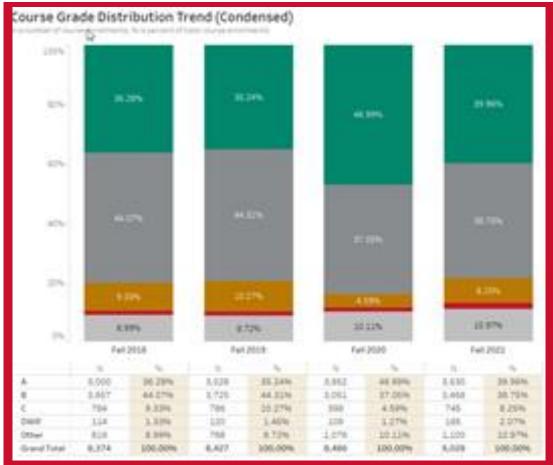

| Surse DWI | IF Rate Trend |           |           |
|-----------|---------------|-----------|-----------|
| ourse     | Fall 2018     | Fall 2019 | Fall 2020 |
| \$ 2300   | 7.7%          | 12.5%     | 10.3%     |
| \$ 4300   | 0.0%          | 0.0%      |           |
| 5 4397    |               |           | 0.0%      |
| 2320      | 12.0%         | 14.8%     | 8.0%      |
| 2396      |               | 9.1%      | 0.0%      |
| 3307      |               |           | 0.0%      |
| 3310      | 26.3%         | \$2.9%    |           |
| 3330      |               | 31.6%     | 15.8%     |
| 3348      | 0.0%          | 14.8%     | 20.0%     |
| 3350      |               | 14.3%     | 0.0%      |
| 3354      |               | 17.4%     |           |
| 3366      | 0.0%          | 100.0%    |           |
| 3394      | 14.9%         | 26.7%     | 0.0%      |
| 4300      |               |           |           |
| 4330      | 20.6%         | 24.2%     | 6.7%      |
| 4377      |               |           | \$0.0%    |
| 2301      | 17.6%         | 19.2%     | 4.0%      |
| 2302      | 14.4%         | 18.2%     | 2.3%      |
| 3366      | 49.2%         | \$1.8%    | 24.9%     |