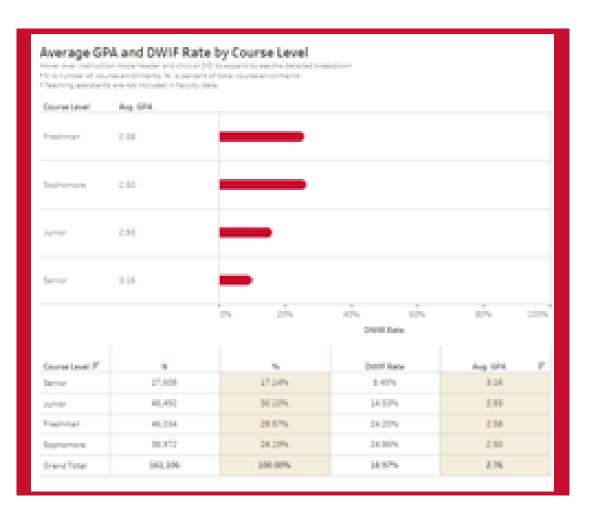

## Stage 4: Working the dashboard through test data

- Some Issues:
  - Bar in bar vs. regular bar chart?
  - Generic charts vs. fancy charts?
  - How much detail? (custom table)
  - Multiple measures in one dashboard? (e.g., GPA, DWIF, SCH..)
  - Multiple dimensions in one dashboard?
    - One dimension filters out data