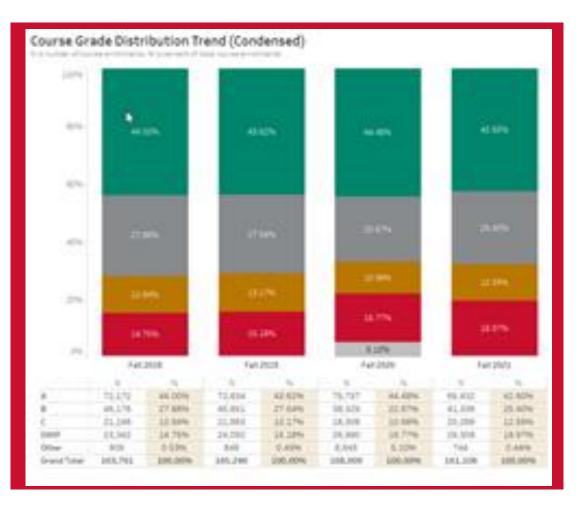

, Developmental Cc



Course Enrollment

|         | FA 15 | SP 16 | FA 16 | SP 17 | FA 17 | SP 18 | FA 18 | SP 19 | FA 19 | SP 20 | FA 20 | SP 21 |
|---------|-------|-------|-------|-------|-------|-------|-------|-------|-------|-------|-------|-------|
| MATH 90 |       | 92    | 349   | 119   | 385   | 156   | 404   | 113   | 337   | 55    | 305   | 82    |
| MATH 95 | 330   |       |       |       |       |       |       |       |       |       |       |       |
| MATH 96 |       |       | 172   | 136   | 130   | 119   | 130   | 150   | 175   | 122   | 152   | 112   |
| MATH 98 | 393   | 305   | 75    | 59    | 89    | 29    | 57    | 14    | 73    | 14    | 54    | 12    |
| All     | 72.1  | 97د   | 596   | 514   | 612   | ٥04   | 671   | 277   | 585   | 191   | 511   | 206   |





- Took us a while to understand the data.
- Some examples of the challenges:
  - Class attribute table
  - Snapshots not in sync.
  - Learn about rarely used class attributes



- More Challenges:
  - Grading policy changes due to COVID.
  - Courses with both lecture and lab component: grades and credits go to lecture.
  - Courses with "non billable hours" as the course credit level.
  - Courses missing college, department, or instructor information





- More Challenges:
  - Numbers from the DW vs. CB reports
  - Old courses with nonstandard grades
  - Courses with multiple associated faculty









- Like making human friends, we
  - Read everything about it.
  - Asked people familiar with it to share what they know.
  - Were suspicious when it looked too perfect to be true.
  - Und