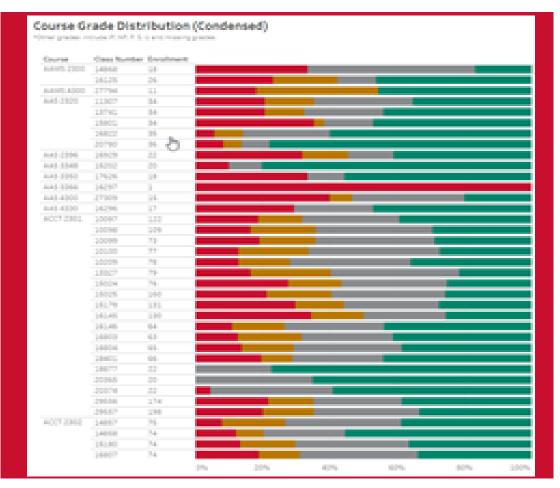

### **Examples we found:**

Season

Grade Distribution Percentages by Subject and Instructional Method

#### Grade Distribution Percentages By Course Over Time

The proportions of grades earned over the last five FALL academic periods in the selected season. SPRING Optionally filtered by subject or course. Courses ○ SUMMER using the A-F grading system only. Directed Studies excluded.