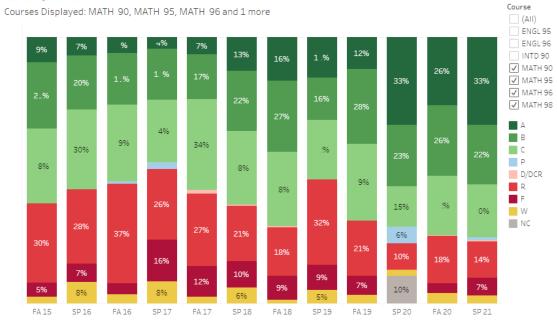

#### **₩NJCU**

Grade Distributions, Developmental Cc

Course Enrollment

|         | FA 15 | SP 16 | FA 16 | SP 17 | FA 17 | SP 18 | FA 18 | SP 19 | FA 19 | SP 20 | FA 20 | SP 21 |
|---------|-------|-------|-------|-------|-------|-------|-------|-------|-------|-------|-------|-------|
| MATH 90 |       | 92    | 349   | 119   | 385   | 156   | 404   | 113   | 337   | 55    | 305   | 82    |
| MATH 95 | 330   |       |       |       |       |       |       |       |       |       |       |       |
| MATH 96 |       |       | 172   | 136   | 130   | 119   | 130   | 150   | 175   | 122   | 152   | 112   |
| MATH 98 | 393   | 305   | 75    | 59    | 89    | 29    | 57    | 14    | 73    | 14    | 54    | 12    |
| All     | 72.1  | 97د   | 596   | 514   | 612   | ٥04   | 671   | 277   | 585   | 191   | 511   | 206   |