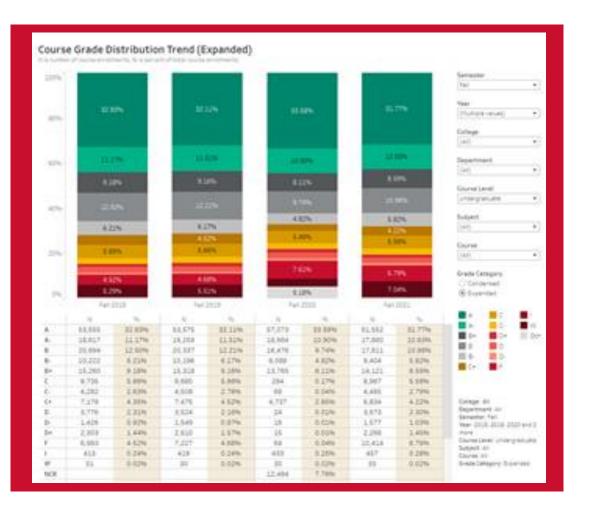

#### Grade Distribution Percentages By Course Over Time

The proportions of grades earned over the last five FALL academic periods in the selected season. SPRING Optionally filtered by subject or course. Courses ○ SUMMER using the A-F grading system only. Directed Studies excluded.