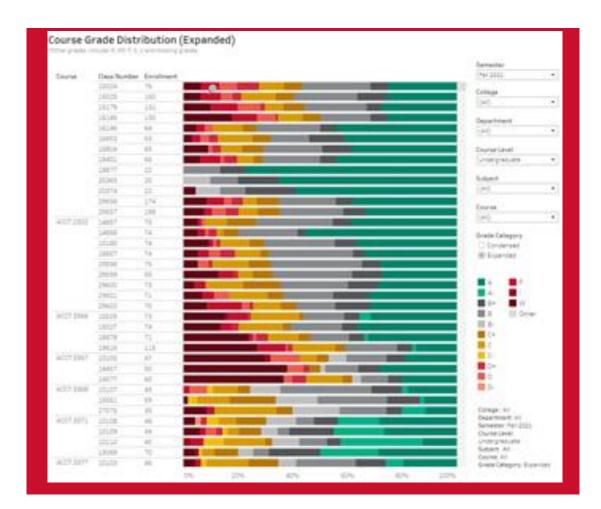

#### Grade Distribution Percentages By Course Over Time

The proportions of grades earned over the last five FALL academic periods in the selected season. SPRING Optionally filtered by subject or course. Courses ○ SUMMER using the A-F grading system only. Directed Studies excluded.