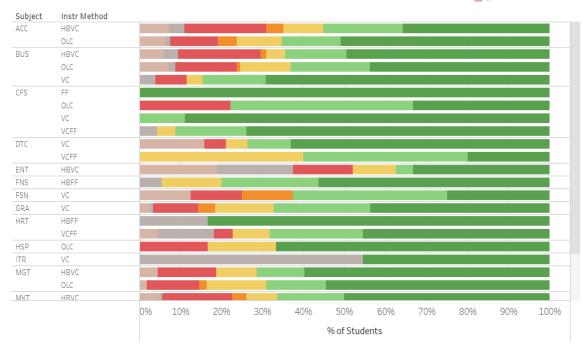

### **Examples we found:**

Season

Grade Distribution Percentages by Subject and Instructional Method