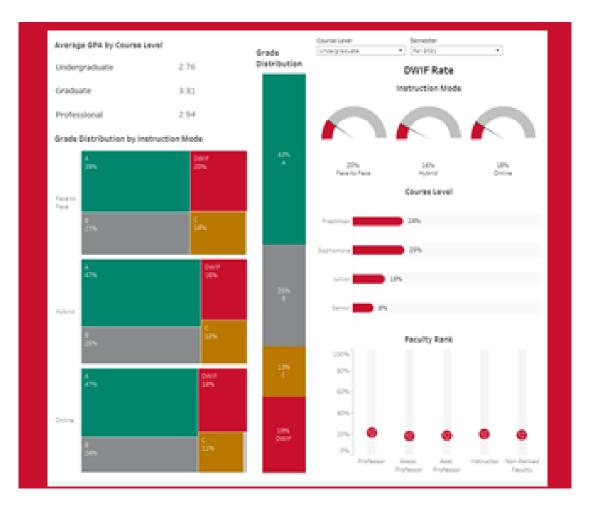

## Stage 4: Working the dashboard through test data

- Some Issues:
  - Bar in bar vs. regular bar chart?
  - Generic charts vs. fancy charts?
  - How much detail? (custom table)
  - Multiple measures in one dashboard? (e.g., GPA, DWIF, SCH..)
  - Multiple dimensions in one dashboard?
    - One dimension filters out data