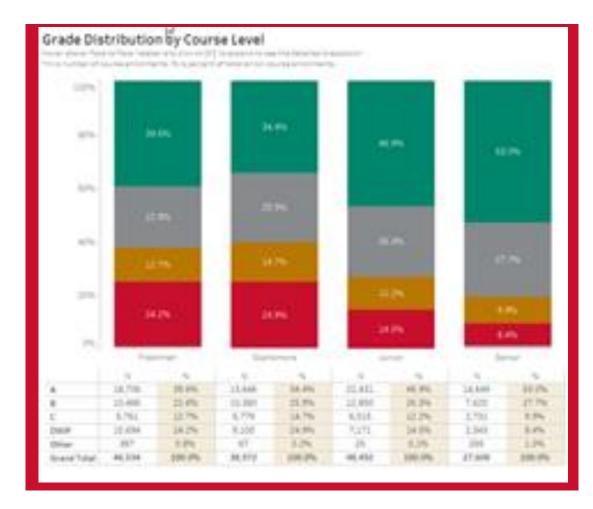

## Stage 4: Working the dashboard through test data

- Some Issues:
  - Bar in bar vs. regular bar chart?
  - Generic charts vs. fancy charts?
  - How much detail? (custom table)
  - Multiple measures in one dashboard? (e.g., GPA, DWIF, SCH..)
  - Multiple dimensions in one dashboard?
    - One dimension filters out data