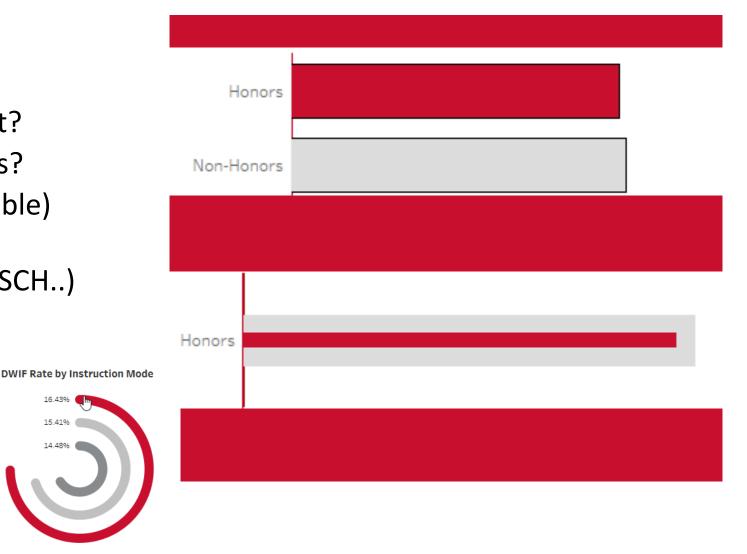

## Stage 4: Working the dashboard through test data

- Some Issues:
  - Bar in bar vs. regular bar chart?
  - Generic charts vs. fancy charts?
  - How much detail? (custom table)
  - Multiple measures in one dashboard? (e.g., GPA, DWIF, SCH..)
  - Multiple dimensions in one dashboard?
    - One dimension filters out data

16.43% 15.41%