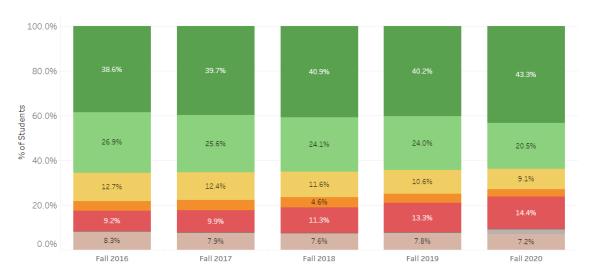

#### Grade Distribution Percentages By Course Over Time

The proportions of grades earned over the last five FALL academic periods in the selected season. SPRING Optionally filtered by subject or course. Courses ○ SUMMER using the A-F grading system only. Directed Studies excluded.