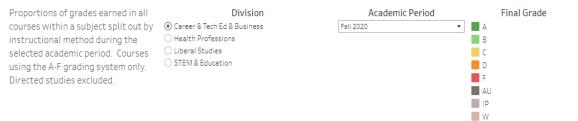

### **Examples we found:**

Season

Grade Distribution Percentages by Subject and Instructional Method