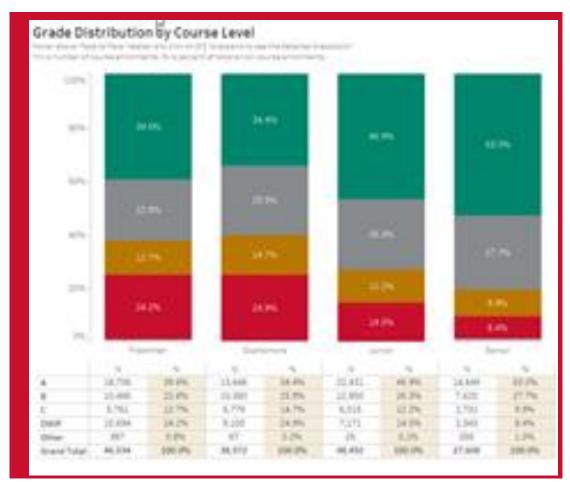

#### Grade Distribution Percentages By Course Over Time

The proportions of grades earned over the last five FALL academic periods in the selected season. SPRING Optionally filtered by subject or course. Courses ○ SUMMER using the A-F grading system only. Directed Studies excluded.