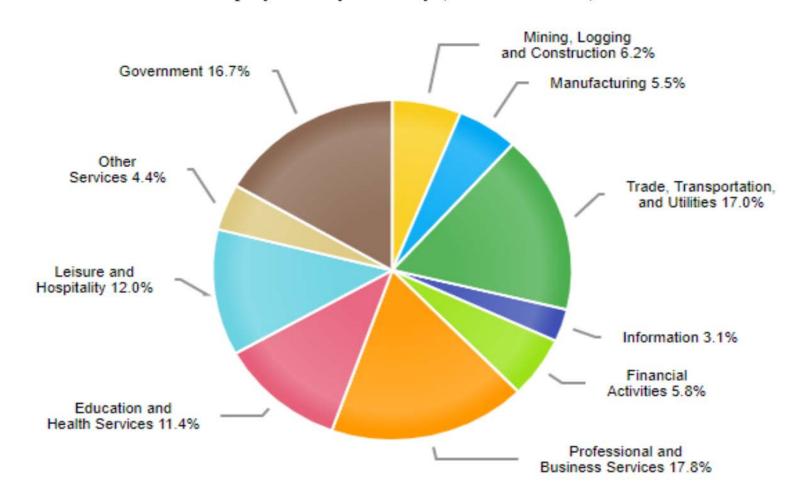

somewhat effective at preparing students

96%

chief academic officers of colleges and universities believe that their institutions are very or somewhat effective at preparing students 49%

report unfilled job openings

37%

can't take on a new project or major initiative. 37%

college students say they are prepared for a job

## Labor Market Information (LMI)

Labor Market Information (LMI) or Labor Market Analysis (LMA)

- Community
- Business
- Academics
- Diversity
- Equity
- Future



# Labor Market Information

Labor market (job market) information tells you about the current work and job environments in specific regions.

It includes information about specific companies, industries and occupations.

#### **Labor Force Statistics**



#### **Employment by Industry (November 2019)**



#### Federal-State Labor Market Information (LMI) Infrastructure



http://www.lmiontheweb.org/About/LMISystem/



#### Texas



The "Y" (the Aspen way)

USING LABOR
MARKET DATA TO
IMPROVE STUDENT
SUCCESS

Aligning Talent and Opportunity

AN EMPLOYER GUIDE TO EFFECTIVE COMMUNITY COLLEGE PARTNERSHIP

#### The Workforce Playbook

A COMMUNITY COLLEGE GUIDE TO DELIVERING EXCELLENT CAREER AND TECHNICAL EDUCATION

#### LMI can be used to:

- **Decide** which college programs to offer and how many graduates a college should aim to produce to fill available jobs related to the program.
- **Assess** program effectiveness, signaling whether a college's programs provide the necessary skills, both in terms of specific competencies and appropriate rigor, for students to succeed after they graduate.
-