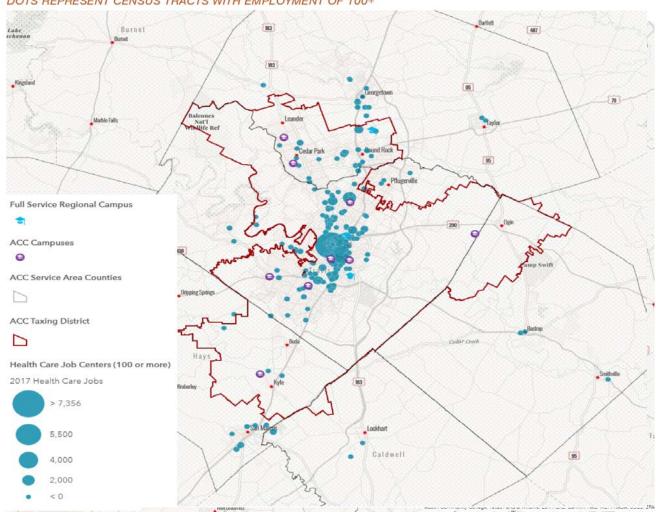

Geography of work

# Geography of work

PIGURE 15. HEALTH CARE EMPLOYMENT CENTERS

DOTS REPRESENT CENSUS TRACTS WITH EMPLOYMENT OF 100+

|     |                                                                                              | ANNUAL                  | MEDIAN             |
|-----|----------------------------------------------------------------------------------------------|-------------------------|--------------------|
| OCC | UPATION                                                                                      | OPENINGS<br>(2019-2024) | HOURLY<br>EARNINGS |
| 1.  | Sales Representatives, Services, All Other                                                   | 2,165                   | \$22.12            |
| 2.  | Bookkeeping, Accounting, and Auditing Clerks                                                 | 1,637                   | \$20.34            |
| 3.  | First-Line Supervisors of Food Preparation and Serving Workers                               | 1,438                   | \$20.54            |
| 4.  | First-Line Supervisors of Office and Administrative Support Workers                          | 1,385                   | \$29.57            |
| 5.  | Heavy and Tractor-Trailer Truck Drivers                                                      | 1,302                   | \$18.24            |
| 6.  | Maintenance and Repair Workers, General                                                      | 1,295                   | \$17.57            |
| 7.  | First-Line Supervisors of Retail Sales Workers                                               | 1,128                   | \$18.58            |
| 8.  | Sales Representatives, Wholesale and Manufacturing, Except Technical and Scientific Products | 1,096                   | \$24.33            |
| 9.  | Medical Secretaries                                                                          | 1,061                   | \$16.96            |
| 10. | Computer User Support Specialists                                                            | 916                     | \$22.53            |