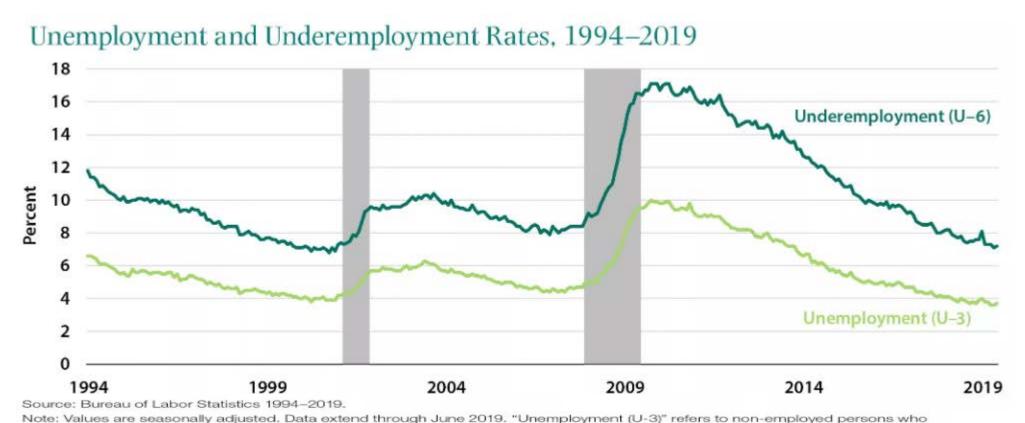

# "Skills Gap" = Underemployment

## "Skills Gap" = Underemployment

- There are two primary types of underemployment.
  - Visible underemployment
    - is underemployment in which an individual works fewer hours than is necessary for a full-time job in his or her chosen field. Due to the reduced hours, they work two or more part-time jobs in order to make ends meet.
  - invisible underemployment.
    - It refers to the employment situation in which an individual is unable to find a job in his or her chosen field. Consequently, they work in a job that is not commensurate with their skill set and, in most cases, pays much below their industry standards.
  - Third type of "underemployment"
    - unable to find work in their chosen field, quit the workforce altogether....

# "Skills Gap" = Underemployment

are available for work and have searched for a job in the previous month. "Underemployment (U-6)" includes the unemployed, people working part-time for economic reasons, and the marginally attached, defined by the Bureau of Labor Statistics as "those who currently are neither working nor looking for work but indicate that they want and are available for a job and have looked for work sometime in the past 12 months."