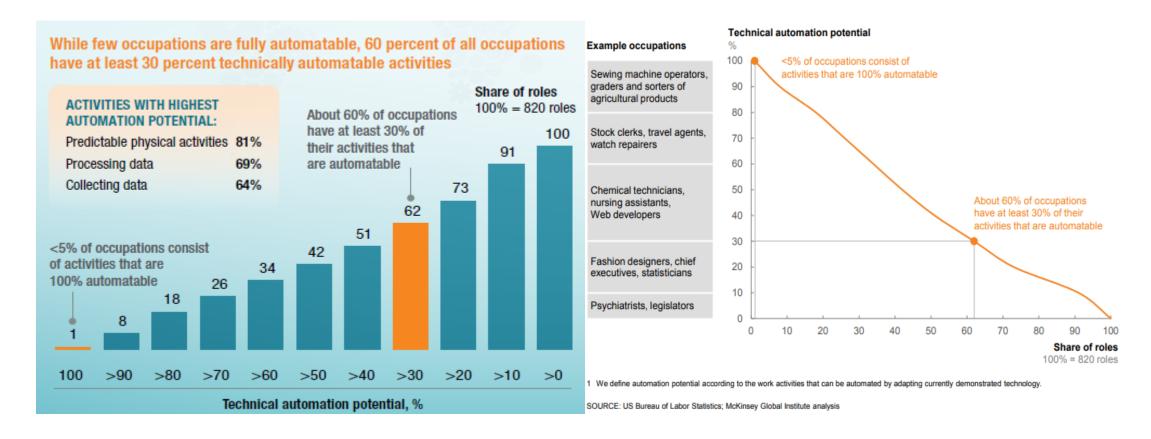

### Skills "GAP"

*skills gap* is present when the training or education for a given occupation does not adequately prepare students for the demands of that occupation

skills shortage is more commonly what we're really talking about—this is when training for a given occupation is adequate, but there just aren't enough people getting that training and then entering that occupation.

*skills mismatch* is when, on a broader level, the supply and demand of skills—usually measured by education level—are out of sync.