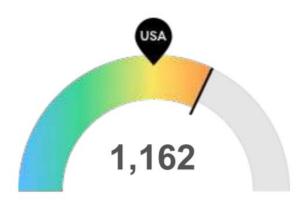

**Job Posting Demand** 

Job posting activity is high in your area. The national average for an area this size is 784\* job postings/mo, whilethere is 1,162 here.