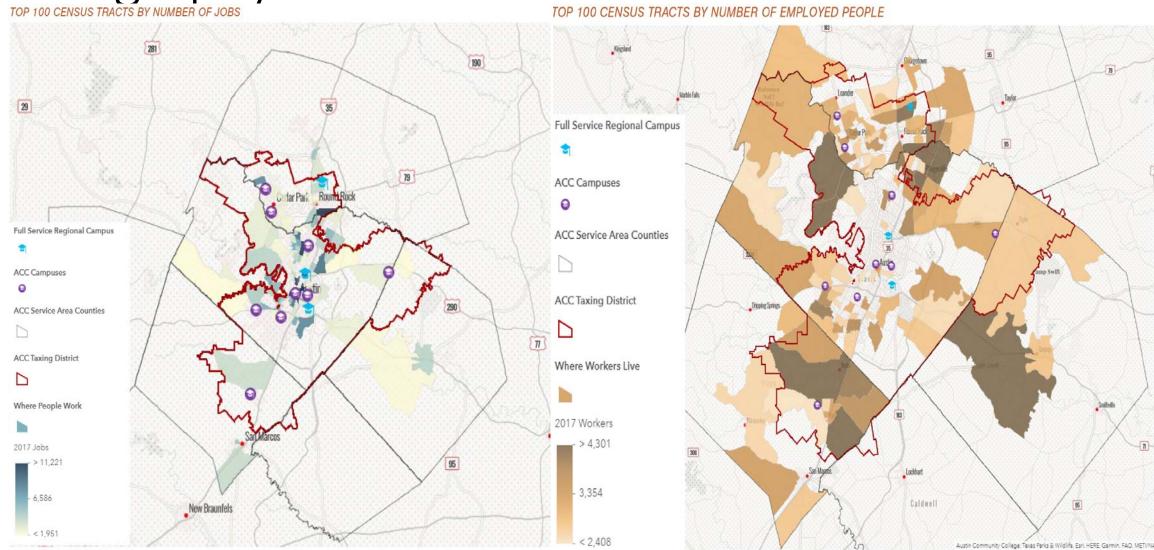

Geography of work

# Geography of work

PIGURE 15. HEALTH CARE EMPLOYMENT CENTERS

DOTS REPRESENT CENSUS TRACTS WITH EMPLOYMENT OF 100+

|     |                                                                                              | ANNUAL                  | MEDIAN             |
|-----|----------------------------------------------------------------------------------------------|-------------------------|--------------------|
| OCC | UPATION                                                                                      | OPENINGS<br>(2019-2024) | HOURLY<br>EARNINGS |
| 1.  | Sales Representatives, Services, All Other                                                   | 2,165                   | \$22.12            |
| 2.  | Bookkeeping, Accounting, and Auditing Clerks                                                 | 1,637                   | \$20.34            |
| 3.  | First-Line Supervisors of Food Preparation and Serving Workers                               | 1,438                   | \$20.54            |
| 4.  | First-Line Supervisors of Office and Administrative Support Workers                          | 1,385                   | \$29.57            |
| 5.  | Heavy and Tractor-Trailer Truck Drivers                                                      | 1,302                   | \$18.24            |
| 6.  | Maintenance and Repair Workers, General                                                      | 1,295                   | \$17.57            |
| 7.  | First-Line Supervisors of Retail Sales Workers                                               | 1,128                   | \$18.58            |
| 8.  | Sales Representatives, Wholesale and Manufacturing, Except Technical and Scientific Products | 1,096                   | \$24.33            |
| 9.  | Medical Secretaries                                                                          | 1,061                   | \$16.96            |
| 10. | Computer User Support Specialists                                                            | 916                     | \$22.53            |