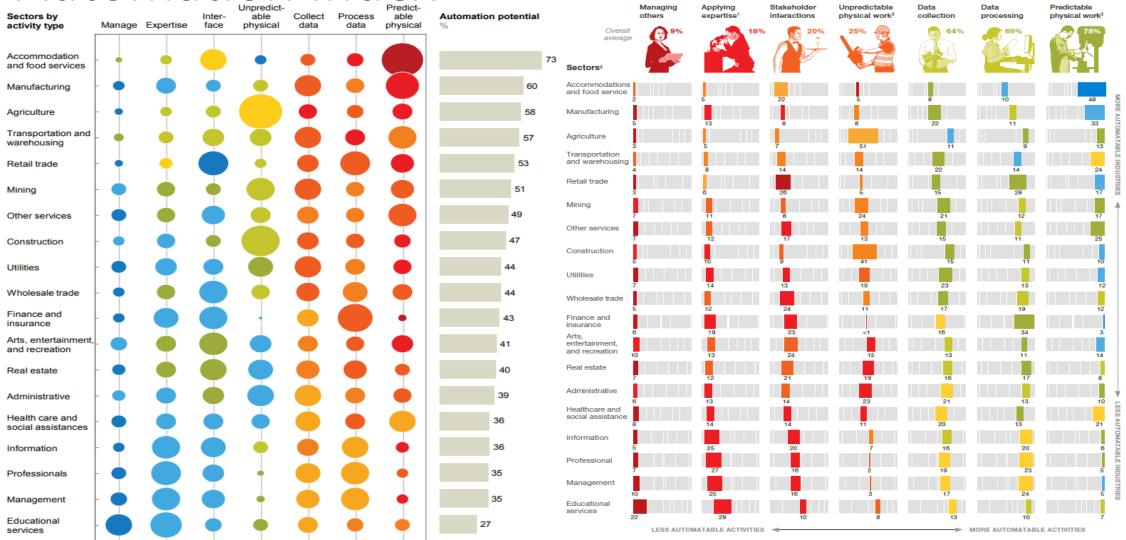

#### Automation Index

### Automation Index

 $\underline{\text{https://www.mck}} \underline{\text{https://www.mck}} \underline{\text{https://www.mck}$ 

- Retirement index is based on the Census, BLS, and ACS.
  - The percentage of workers who are currently in the occupations being studied.