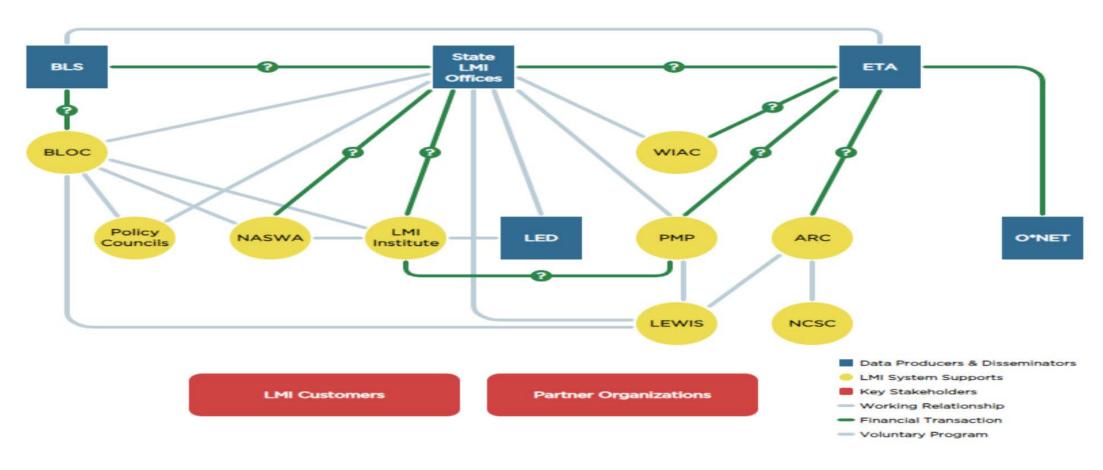

#### Federal-State Labor Market Information (LMI) Infrastructure

http://www.lmiontheweb.org/About/LMISystem/