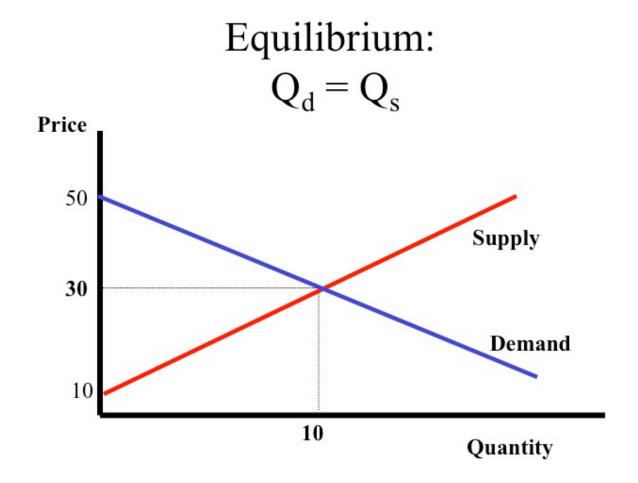

# Labor Market Information

Labor market (job market) information tells you about the current work and job environments in specific regions.

It includes information about specific companies, industries and occupations.