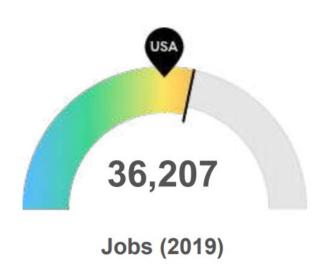

Your area is a hot spot for this kind of job. The national average for an area this size is 30,000\* employees, while there are 36,207 here.

Earnings are about average in your area. The national median salary for your occupations is \$57,741, compared to \$54,963 here