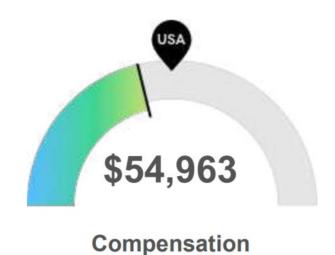

Your area is a hot spot for this kind of job. The national average for an area this size is 30,000\* employees, while there are 36,207 here.

Earnings are about average in your area. The national median salary for your occupations is \$57,741, compared to \$54,963 here