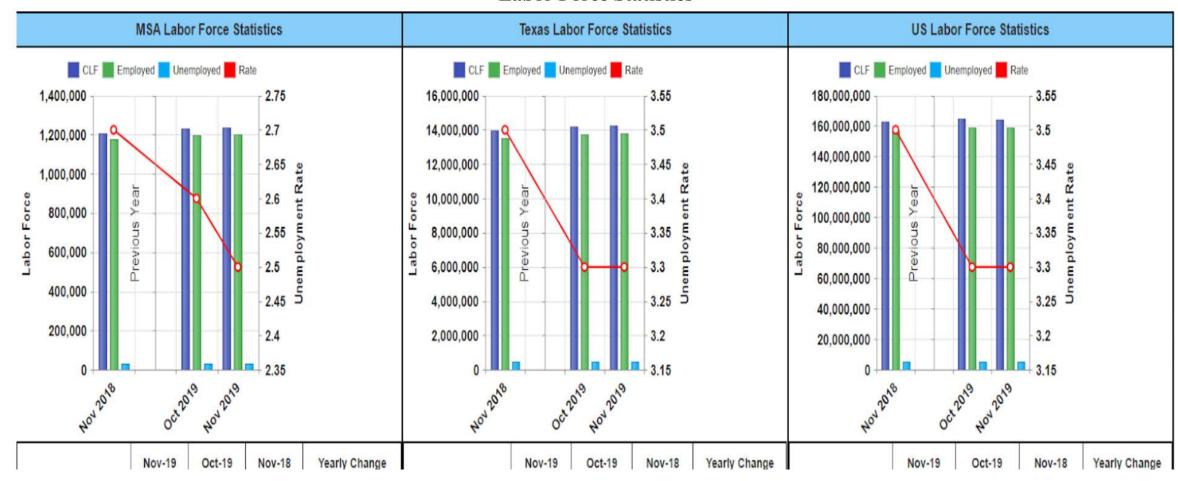

agree believe that their institutions are very or somewhat effective at preparing students

96%

chief academic officers of colleges and universities believe that their institutions are very or somewhat effective at preparing students 49%

report unfilled job openings

37%

can't take on a new project or major initiative. 37%

college students say they are prepared for a job

## Labor Market Information (LMI)

Labor Market Information (LMI) or Labor Market Analysis (LMA)

- Community
- Business
- Academics
- Diversity
- Equity
- Future



# Labor Market Information

Labor market (job market) information tells you about the current work and job environments in specific regions.

It includes information about specific companies, industries and occupations.

#### **Labor Force Statistics**



#### **Employment by Industry (November 2019)**



#### Federal-State Labor Market Information (LMI) Infrastructure



http://www.lmiontheweb.org/About/LMISystem/



#### Texas



The "Y" (the Aspen way)

USING LABOR
MARKET DATA TO
IMPROVE STUDENT
SUCCESS

Aligning Talent and Opportunity

AN EMPLOYER GUIDE TO EFFECTIVE COMMUNITY COLLEGE PARTNERSHIP

#### The Workforce Playbook

A COMMUNITY COLLEGE GUIDE TO DELIVERING EXCELLENT CAREER AND TECHNICAL EDUCATION

#### LMI can be used to:

- **Decide** which college programs to offer and how many graduates a college should aim to produce to fill available jobs related to the program.
- **Assess** program effectiveness, signaling whether a college's programs provide the necessary skills, both in terms of specific competencies and appropriate ri