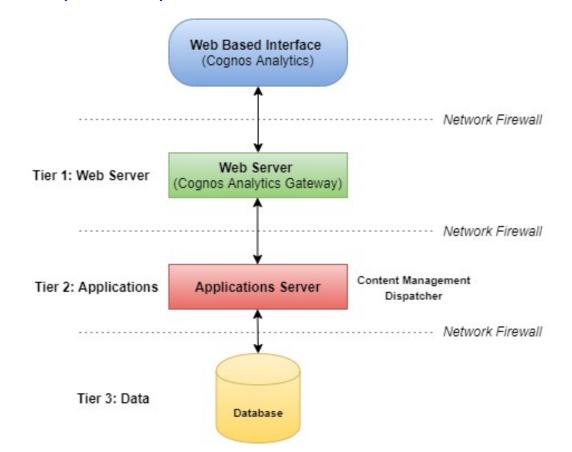

- Qualtrics Questionnaire
  - Responses
  - Results
  - Feedback
  - Conclusion

## **Flow of Data in Power Bl**

## **Power BI Septote**Server

- Olocychabedseenviren poith lighting part continest
- Bateaseuticesconstations with himpitade molded in gop



#### Power BI is the authoring and publishing for shared views on Power BI Service.

## Flow of Data in Tableau

## **Tableau BeepeBu**ilder and Conductor

- Podolisto bothestratication and the tare Desktopuco neeme sentation
- Belikepi plicego instruction in a skyloto koaging indicata soukces



**Tableau Desktop – Development** 

**Tableau Server – Sharing and Collaboration** 

## **Cognos Analytics**

- Cognos Architecture has a three-tired architecture web, application, data
- **□** Each of the tiers can be separated by a firewall



#### Cognos Analytics, a web-based integrated BI tool, for reporting and analytics

- Data Visualization and Tools
  - Data Visualization
  - Problem Statement
  - Introduction to Tools
  - Gartner Magic Quadrant
- Flow of Data
  - Power BI, Tableau, Cognos Analytics

### • Tools In Action

- Dataset
- Dashboard in Power BI
- Dashboard in Tableau and Cognos
- Qualitative Research and Conclusion
  - Qualtrics Questionnaire
  - Responses
  - Results
  - Feedback
  - Conclusion

## Dataset

### **Galaxie** Factbook Data

- Derived from our Factbook
- <u>http://techdata.irs.ttu.edu/FactBook/</u>

#### **Attributes in Dataset**

□ College

Undergraduate Enrollment Count

Gender

**D** Ethnicity

□ Home Origin

- Graduate Enrollment Count
- Law Enrollment Count



Factsheet 2019, TTU

#### Dat