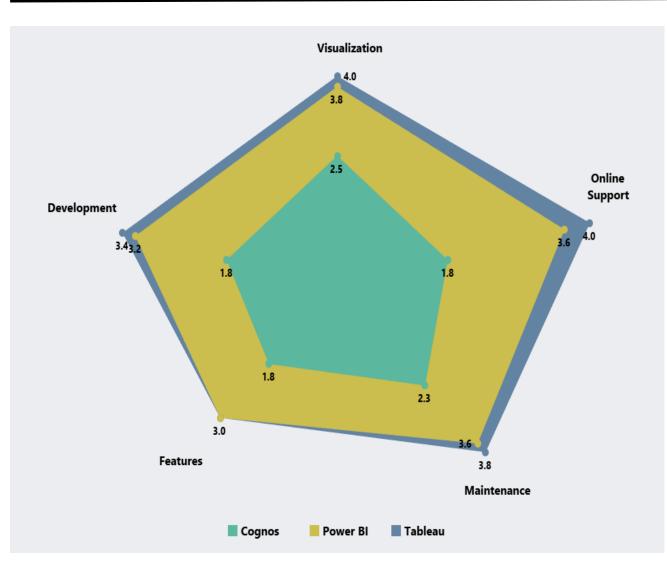

### **User Satisfaction Scale**

| Code | Category  |
|------|-----------|
| 4    | Excellent |
| 3    | Good      |
| 2    | Average   |
| 1    | Poor      |

Results suggested that Power BI and Tableau are close in our areas of interest while Cognos trails behind.