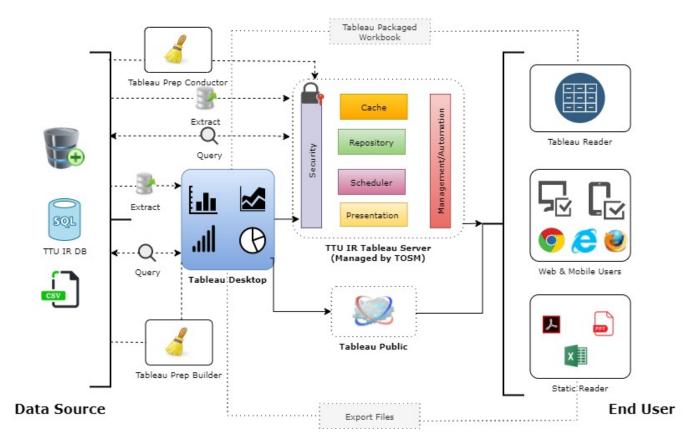

## **Flow of Data in Power Bl**

## **Power BI Septote**Server

- Olocychabedseenviren poith lighting part continest
- Bateaseuticesconstations with himpitade molded in gop

#### Power BI is the authoring and publishing for shared views on Power BI Service.