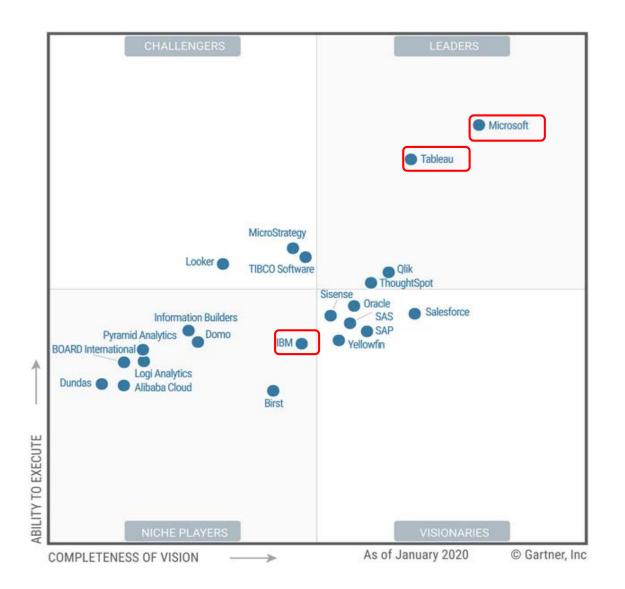

### U What is Gartner Inc.?

- □ Leader in IT research and advisory
- □ Magic quadrants demonstrate market research and trends
- □ Update results for technologies every 1-2 years

## □ Analysis of Magic Quadrant

- Don't always focus on the leader's quadrant
- □ Keep an eye or market challengers

□ Niche players may align with your goals

| Ability to Execute | Challengers   | Leaders     |
|--------------------|---------------|-------------|
| Ability to         | Niche Players | Visionaries |

#### Gartner is reference on evaluating IT products in many industries

## **Gartner Magic Quadrant (2020)**

## □ For Analytics and Business Intelligence (from data preparation to visualization)

- Dever BI: "viral spread"
- □ Tableau: uncertainty (Salesforce)
- Cognos Analytics: playing catch-up

#### Power BI gets an edge over Tableau

- Data Visualization and Tools
  - Data Visualization
  - Problem Statement
  - Introduction to Tools
  - Gartner Magic Quadrant
- Flow of Data
  - Power BI, Tableau, Cognos Analytics
- Tools In Action
  - Dataset
  - Dashboard in Power BI
  - Dashboard in Tableau and Cognos
- Qualitative Research and Conclusion
  - Qualtrics Questionnaire
  - Responses
  - Results
  - Feedback
  - Conclusion