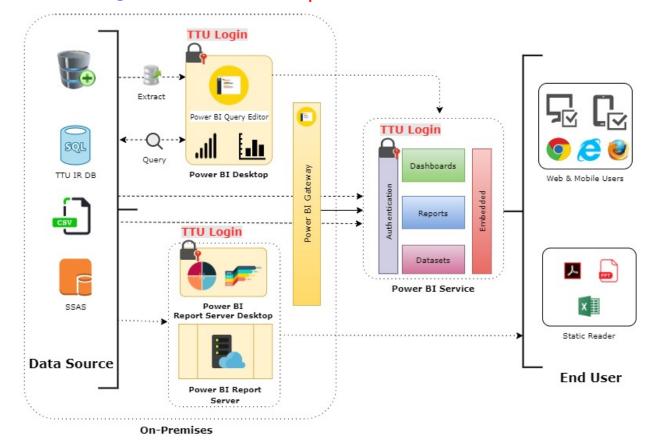

## **Flow of Data in Power Bl**

## **Power BI Septote**Server

- Olocychabedseenviren poith lighting part continest
- Bateaseuticesconstations with himpitade molded in gop

#### Power BI is the authoring and publishing for shared views on Power BI Service.