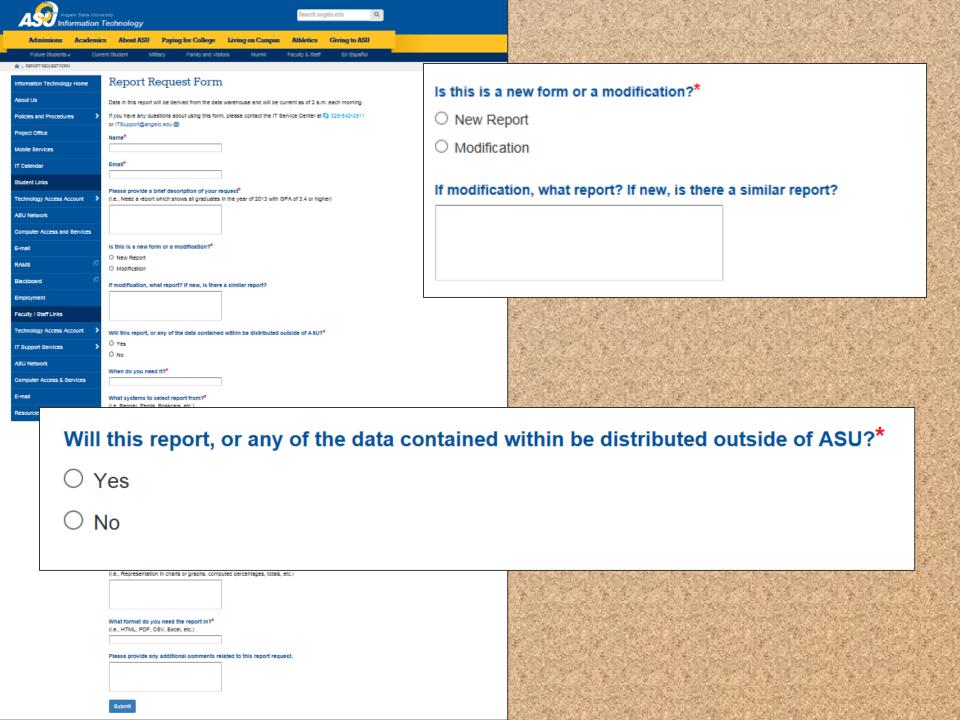

## What Do We Do About It?

■ Improve Data Availability

→ Streamline Requests

- Partnerships
- **S** Communication

STREAMUNE

PARTNERSHIPS

Riley Raschke

Cc: Subject: Report Requests/Incidents for Last Week