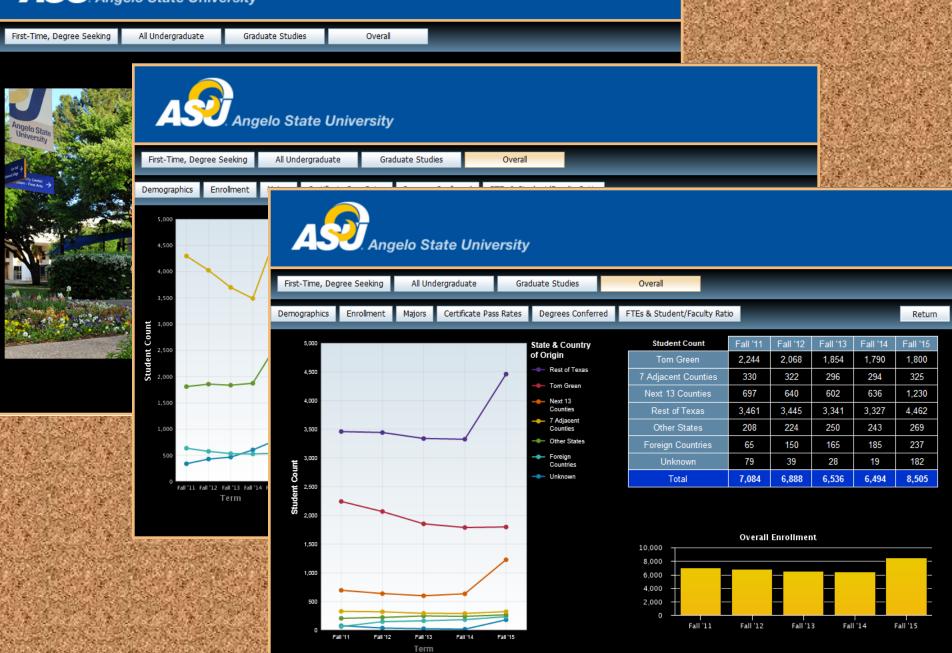

## What Do We Do About It?

■ Improve Data Availability

→ Streamline Requests

- Partnerships
- **S** Communication

STREAMUNE

PARTNERSHIPS

Riley Raschke

Cc: Subject: Report Requests/Incidents for Last Week