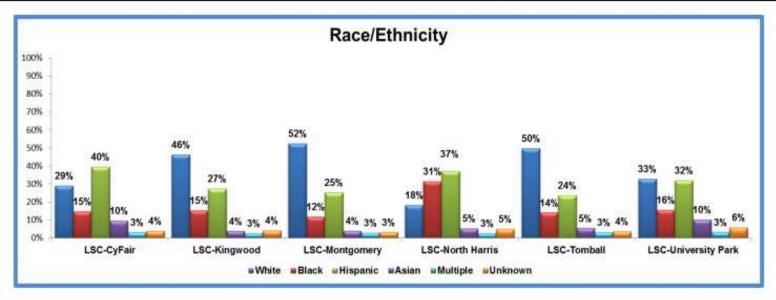

#### Lone Star College System Student Demographics Official Day Fall 2013

| Race-Ethnicity | System-wide |      | LSC-C  | C-CyFair LSC-Kingwood |        | ngwood | LSC-Montgomery |      | LSC-North Harris |      | LSC-Tomball |      | LSC-University Park |      |
|----------------|-------------|------|--------|-----------------------|--------|--------|----------------|------|------------------|------|-------------|------|---------------------|------|
|                | #           | %    | #3     | %                     | #      | %      | #              | %    | #                | %    | #           | %    | #                   | %    |
| White          | 27,819      | 36%  | 5,661  | 29%                   | 5,514  | 46%    | 6,691          | 52%  | 3,154            | 18%  | 4,404       | 50%  | 2,395               | 33%  |
| Black          | 13,971      | 18%  | 2,860  | 15%                   | 1,836  | 15%    | 1,499          | 12%  | 5,397            | 31%  | 1,244       | 14%  | 1,135               | 16%  |
| Hispanic       | 25,053      | 32%  | 7,739  | 40%                   | 3,267  | 27%    | 3,221          | 25%  | 6,395            | 37%  | 2,097       | 24%  | 2,334               | 32%  |
| Asian          | 4,989       | 6%   | 1,863  | 10%                   | 456    | 4%     | 511            | 4%   | 930              | 5%   | 482         | 5%   | 747                 | 10%  |
| Amer-Ind       | 243         | 0%   | 51     | 0%                    | 44     | 0%     | 54             | 0%   | 39               | 0%   | 36          | 0%   | 19                  | 0%   |
| Multiple       | 2,249       | 3%   | 608    | 3%                    | 325    | 3%     | 364            | 3%   | 442              | 3%   | 271         | 3%   | 239                 | 3%   |
| Unknown        | 3,297       | 4%   | 762    | 4%                    | 501    | 4%     | 418            | 3%   | 860              | 5%   | 328         | 4%   | 428                 | 6%   |
| Grand Total    | 77,621      | 100% | 19,544 | 100%                  | 11,943 | 100%   | 12,758         | 100% | 17,217           | 100% | 8,862       | 100% | 7,297               | 100% |