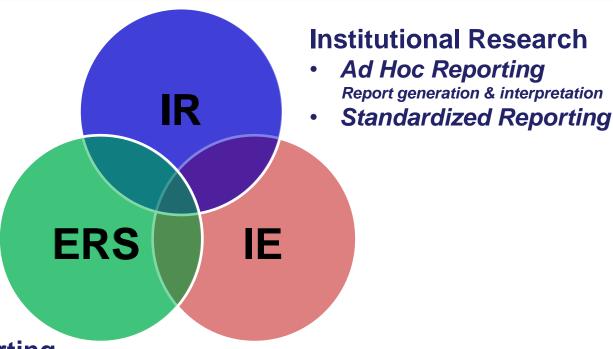

# ORIE Structure and Tasks

#### **Enterprise Reporting**

- State Reporting
- Dashboards
- Automated Reporting

#### **Institutional Effectiveness**

- SACS
- Continuous Improvement
- Student Learning Outcomes

#### Mission of ORIE