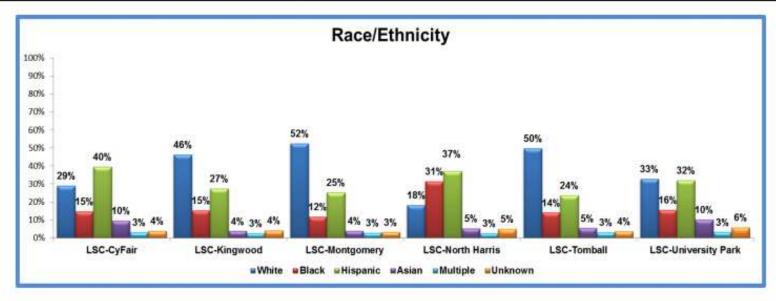

#### Lone Star College System Student Demographics Official Day Fall 2013

| Race-Ethnicity | System-wide |      | LSC-C  | C-CyFair LSC-Kingwood |        | ngwood | LSC-Montgomery |      | LSC-North Harris |      | LSC-Tomball |      | LSC-University Park |      |
|----------------|-------------|------|--------|-----------------------|--------|--------|----------------|------|------------------|------|-------------|------|---------------------|------|
|                | #           | %    | #3     | %                     | #      | %      | #              | %    | #                | %    | #           | %    | #                   | %    |
| White          | 27,819      | 36%  | 5,661  | 29%                   | 5,514  | 46%    | 6,691          | 52%  | 3,154            | 18%  | 4,404       | 50%  | 2,395               | 33%  |
| Black          | 13,971      | 18%  | 2,860  | 15%                   | 1,836  | 15%    | 1,499          | 12%  | 5,397            | 31%  | 1,244       | 14%  | 1,135               | 16%  |
| Hispanic       | 25,053      | 32%  | 7,739  | 40%                   | 3,267  | 27%    | 3,221          | 25%  | 6,395            | 37%  | 2,097       | 24%  | 2,334               | 32%  |
| Asian          | 4,989       | 6%   | 1,863  | 10%                   | 456    | 4%     | 511            | 4%   | 930              | 5%   | 482         | 5%   | 747                 | 10%  |
| Amer-Ind       | 243         | 0%   | 51     | 0%                    | 44     | 0%     | 54             | 0%   | 39               | 0%   | 36          | 0%   | 19                  | 0%   |
| Multiple       | 2,249       | 3%   | 608    | 3%                    | 325    | 3%     | 364            | 3%   | 442              | 3%   | 271         | 3%   | 239                 | 3%   |
| Unknown        | 3,297       | 4%   | 762    | 4%                    | 501    | 4%     | 418            | 3%   | 860              | 5%   | 328         | 4%   | 428                 | 6%   |
| Grand Total    | 77,621      | 100% | 19,544 | 100%                  | 11,943 | 100%   | 12,758         | 100% | 17,217           | 100% | 8,862       | 100% | 7,297               | 100% |

#### Lone Star College System Student Demographics Official Day Fall 2013

| Race-Ethnicity | System-wide |      | LSC-C  | CyFair | LSC-Kingwood LSC-M |      | LSC-Mor | LSC-Montgomery LSC-No |        | th Harris | LSC-Tomball |      | LSC-University Park |      |
|----------------|-------------|------|--------|--------|--------------------|------|---------|-----------------------|--------|-----------|-------------|------|---------------------|------|
|                | #           | %    | #8     | %      | #                  | %    | #       | %                     | #      | %         | #           | %    |                     | %    |
| White          | 27,819      | 36%  | 5,661  | 29%    | 5,514              | 46%  | 6,691   | 52%                   | 3,154  | 18%       | 4,404       | 50%  | 2,395               | 33%  |
| Black          | 13,971      | 18%  | 2,860  | 15%    | 1,836              | 15%  | 1,499   | 12%                   | 5,397  | 31%       | 1,244       | 14%  | 1,135               | 16%  |
| Hispanic       | 25,053      | 32%  | 7,739  | 40%    | 3,267              | 27%  | 3,221   | 25%                   | 6,395  | 37%       | 2,097       | 24%  | 2,334               | 32%  |
| Asian          | 4,989       | 6%   | 1,863  | 10%    | 456                | 4%   | 511     | 4%                    | 930    | 5%        | 482         | 5%   | 747                 | 10%  |
| Amer-Ind       | 243         | 0%   | 51     | 0%     | 44                 | 0%   | 54      | 0%                    | 39     | 0%        | 36          | 0%   | 19                  | 0%   |
| Multiple       | 2,249       | 3%   | 608    | 3%     | 325                | 3%   | 364     | 3%                    | 442    | 3%        | 271         | 3%   | 239                 | 3%   |
| Unknown        | 3,297       | 4%   | 762    | 4%     | 501                | 4%   | 418     | 3%                    | 860    | 5%        | 328         | 4%   | 428                 | 6%   |
| Grand Total    | 77,621      | 100% | 19,544 | 100%   | 11,943             | 100% | 12,758  | 100%                  | 17,217 | 100%      | 8,862       | 100% | 7,297               | 100% |