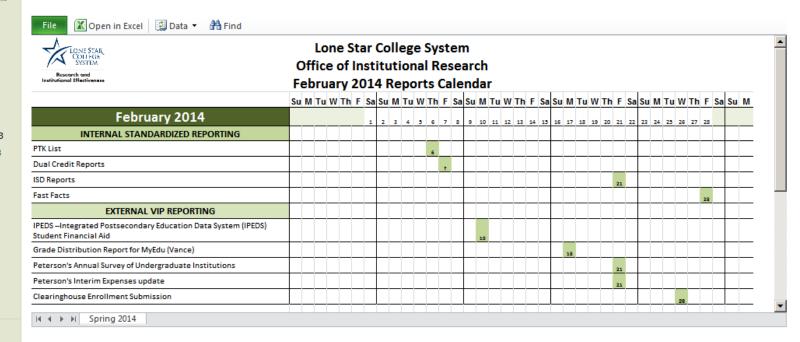

## Standard Reporting Calendar

- What Was Done in the Past?
- Anticipate Client Needs
- Communicate
- Publish Reports on Website and SharePoint