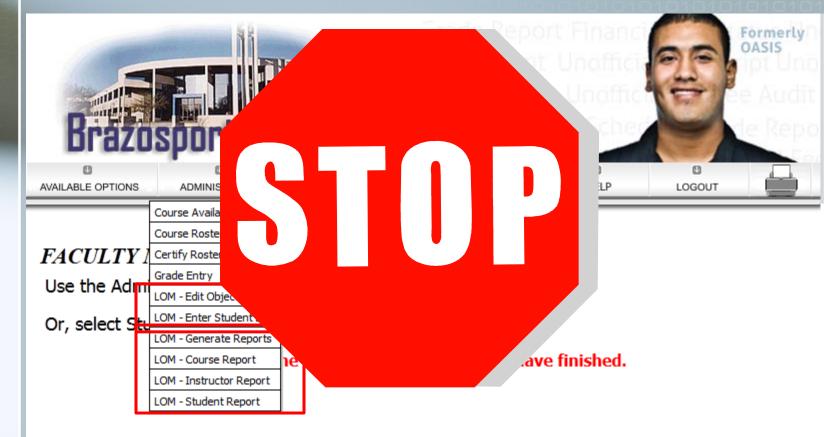

#### Reporting Nightmare

#### BC created a hole to dig out of – Needed a Solution